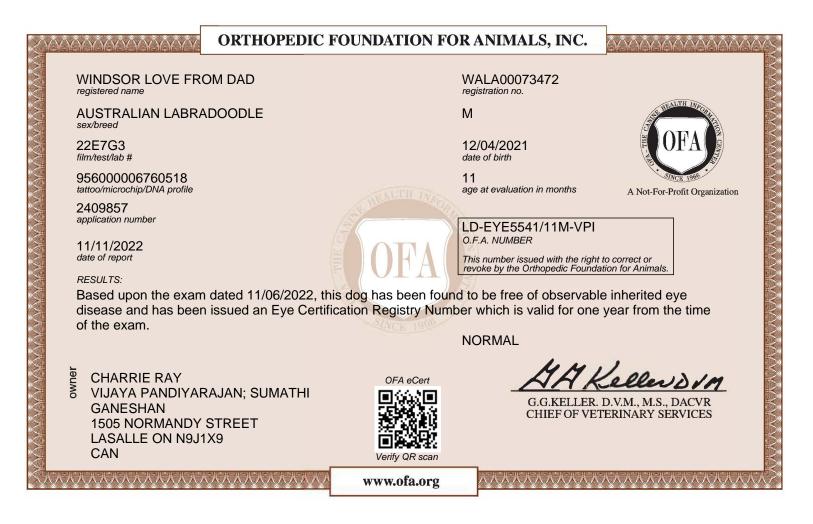

# WINDSOR LOVE FROM DAD registered name

AUSTRALIAN LABRADOODLE

film/test/lab #

956000006760518 tattoo/microchip/DNA profile

2409857 application number

01/23/2023 date of report

# WALA00073472 registration no.

M sex 12/04/2021 date of birth 13 age at evaluation in months

CHARRIE RAY VIJAY PANDIYARAJAN 1505 NORMANDY STREET LASALLE ON N9J1X9 CANADA

### Veterinarian

TOWN AND COUNTRY ANIMAL CLINIC 2055 SANDWICH WEST PKWY LASALLE ON N9H2E1 CANADA